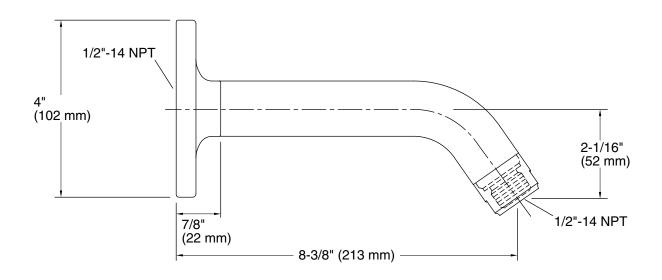

ction.

## **Recommended Products/Accessories**

K-23723 Faucet cleaner



## Codes/Standards

ASME A112.18.1/CSA B125.1

# **KOHLER® Faucet Lifetime Limited Warranty**

See website for detailed warranty information.

### **Available Colors/Finishes**

Color tiles intended for reference only.

| Color | Code | Description                    |
|-------|------|--------------------------------|
|       | CP   | Polished Chrome                |
|       | SN   | Vibrant® Polished Nickel       |
|       | BGD  | Vibrant® Moderne Brushed Gold  |
|       | BN   | Vibrant® Brushed Nickel        |
|       | BV   | Vibrant® Brushed Bronze        |
|       | BL   | Matte Black                    |
|       | 2MB  | Vibrant® Brushed Moderne Brass |
|       | RGD  | Vibrant Rose Gold              |







# **Technical Information**

All product dimensions are nominal.

#### **Notes**

Install this product according to the installation guide.